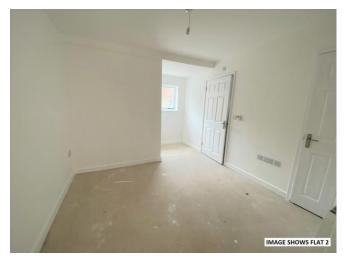

19' 0" x 15' 3" (5.80m x 4.67m) Lounge Area; Window to front. Electric wall heater. Ceiling pendant light. Wired smoke alarm. Door to Bedroom. Television aerial point. Telephone point. Kitchen Area; Single drainer sink unit with mixer tap over. Range of base units and drawers below with preparation surface over. Matching wall units. Water heater under sink. Integrated oven and hob with extractor hood over. Space for washing machine. Space for tall standing fridge/freezer. Ceiling spot lights.

**BEDROOM** 11' 5" x 9' 10" (3.49m x 3.00m) Window to rear. Ceiling pendant light. Electric wall heater. Door to En-Suite. Telephone point. Television aerial point.

**EN-SUITE SHOWER ROOM** 11' 6" x 3' 10" (3.51m x 1.19m) Fully tiled shower cubicle with electric shower, pedestal wash hand basin and low level W.C. Heated towel rail. Ceiling LED light. Extractor fan.

**POSSESSION** Vacant possession upon completion.

**PHOTOS** Images displayed show Flat 2 and are for example only.

DIRECTIONS From our office proceed on foot diagonally through the Market Place, Church Mews is to the rear of Coral Book Makers off Little Church Street. The grounds floor flats are accessed via communal gates to the front, side or rear.