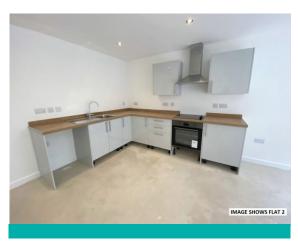

19' 0" x 15' 3" (5.80m x 4.67m) Lounge Area; Window to front. Electric wall heater. Ceiling pendant light. Wired smoke alarm. Door to Bedroom. Television aerial point. Telephone point. Kitchen Area; Single drainer sink unit with mixer tap over. Range of base units and drawers below with preparation surface over. Matching wall units. Water heater under sink. Integrated oven and hob with extractor hood over. Space for washing machine. Space for tall standing fridge/freezer. Ceiling spot lights.

**POSSESSION** Vacant possession upon completion.

**PHOTOS** Images displayed show Flat 2 and are for example only.

DIRECTIONS From our office proceed on foot diagonally through the Market Place, Church Mews is to the rear of Coral Book Makers off Little Church Street. The grounds floor flats are accessed via communal gates to the front, side or rear.