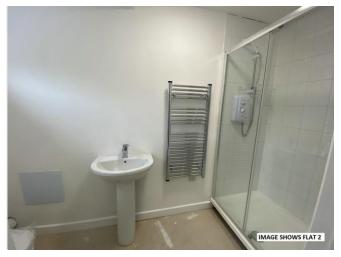

**BEDROOM** 11' 5" x 9' 10" (3.49m x 3.00m) Window to rear. Ceiling pendant light. Electric wall heater. Door to En-Suite. Telephone point. Television aerial point.

**EN-SUITE SHOWER ROOM** 11' 6" x 3' 10" (3.51m x 1.19m) Fully tiled shower cubicle with electric shower, pedestal wash hand basin and low level W.C. Heated towel rail. Ceiling LED light. Extractor fan.

**POSSESSION** Vacant possession upon completion.

**PHOTOS** Images displayed show Flat 2 and are for example only.

DIRECTIONS From our office proceed on foot diagonally through the Market Place, Church Mews is to the rear of Coral Book Makers off Little Church Street. The grounds floor flats are accessed via communal gates to the front, side or rear.