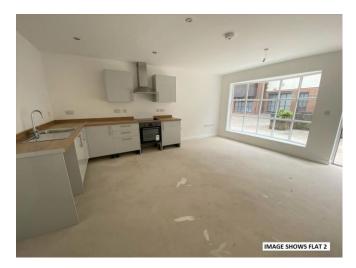

19' 0" x 15' 3" (5.80m x 4.67m) Lounge Area; Window to front. Electric wall heater. Ceiling pendant light. Wired smoke alarm. Door to Bedroom. Television aerial point. Telephone point. Kitchen Area; Single drainer sink unit with mixer tap over. Range of base units and drawers below with preparation surface over. Matching wall units. Water heater under sink. Integrated oven and hob with extractor hood over. Space for washing machine. Space for tall standing fridge/freezer. Ceiling spot lights.

**POSSESSION** Vacant possession upon completion.

**PHOTOS** Images displayed show Flat 2 and are for example only.

DIRECTIONS From our office proceed on foot diagonally through the Market Place, Church Mews is to the rear of Coral Book Makers off Little Church Street. The grounds floor flats are accessed via communal gates to the front, side or rear.