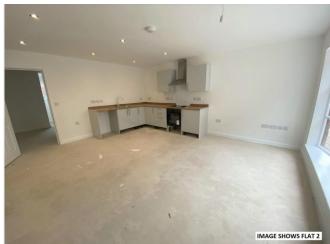

19' 0" x 15' 3" (5.80m x 4.67m) Lounge Area; Window to front. Electric wall heater. Ceiling pendant light. Wired smoke alarm. Door to Bedroom. Television aerial point. Telephone point. Kitchen Area; Single drainer sink unit with mixer tap over. Range of base units and drawers below with preparation surface over. Matching wall units. Water heater under sink. Integrated oven and hob with extractor hood over. Space for washing machine. Space for tall standing fridge/freezer. Ceiling spot lights.

**POSSESSION** Vacant possession upon completion.

**PHOTOS** Images displayed show Flat 2 and are for example only.

DIRECTIONS From our office proceed on foot diagonally through the Market Place, Church Mews is to the rear of Coral Book Makers off Little Church Street. The grounds floor flats are accessed via communal gates to the front, side or rear.